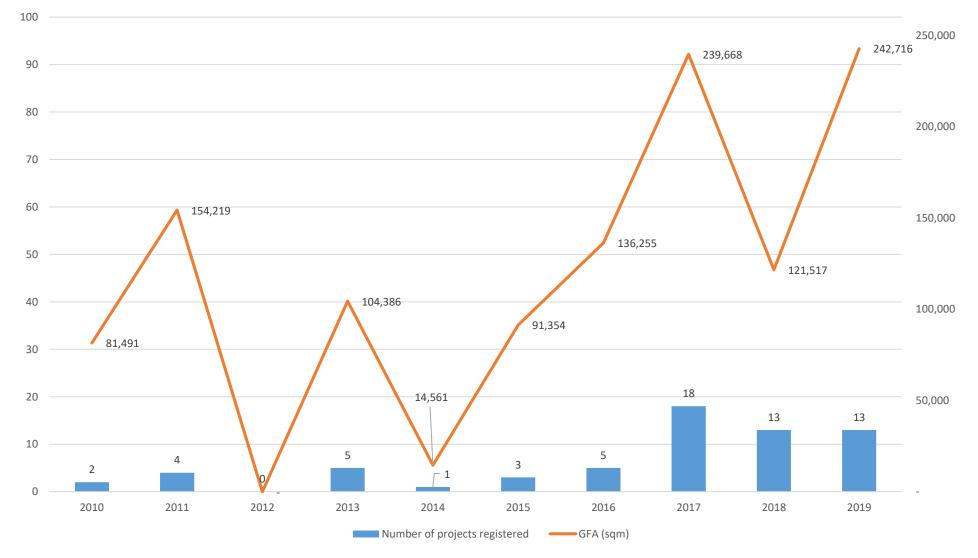

# 2 Number of New registered projects

Healthcare

1

1

**Office Interiors** 

Multi-family Residential

**2** Private Houses

**2** Office buildings

3 Schools

**3** Factories

#### New LOTUS projects annually

2

002-NR-P-NC – Vietnam Moc Bai JSC Factory

017-NR-2.0-NC – HCMC Labour Cultural Palace

026-NR-2.0-NC – TNG Vo Nhai Factory

015-NR-2.0-NC – British International School EYFS