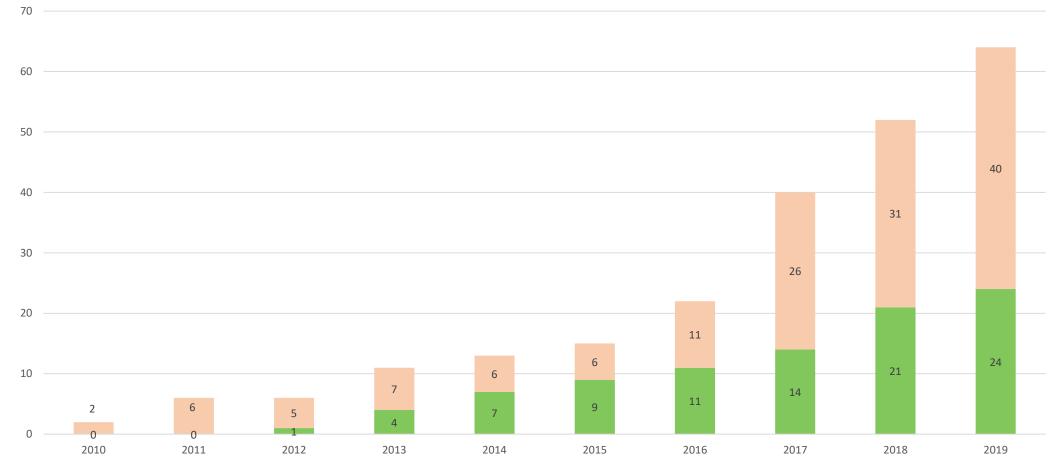

# 2 Number of New registered projects

Healthcare

1

1

**Office Interiors** 

Multi-family Residential

**2** Private Houses

**2** Office buildings

3 Schools

**3** Factories

#### New LOTUS projects annually

2

002-NR-P-NC – Vietnam Moc Bai JSC Factory

017-NR-2.0-NC – HCMC Labour Cultural Palace

026-NR-2.0-NC – TNG Vo Nhai Factory

015-NR-2.0-NC – British International School EYFS