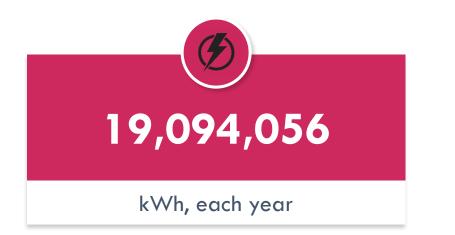

#### Projected Energy Savings of 16 certified Projects

0.48 kg of coal per kWh

Projected savings derived from proposed building compared to baseline model. Actual savings might be different, depending on actual operational schedule, occupancy and usage MOIT Decision 281 on pricing of electricity generated by coal power plant (<u>link</u>)