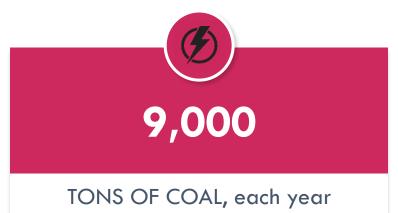

#### Projected Energy Savings of 16 certified Projects

0.48 kg of coal per kWh

Projected savings derived from proposed building compared to baseline model. Actual savings might be different, depending on actual operational schedule, occupancy and usage MOIT Decision 281 on pricing of electricity generated by coal power plant (<u>link</u>)